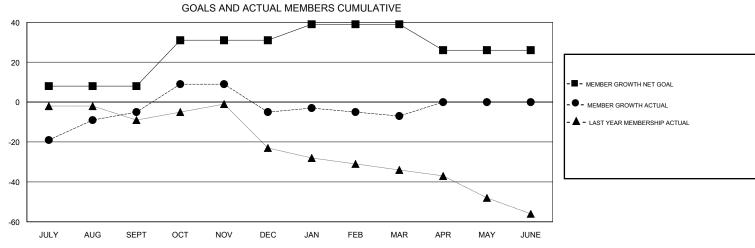

## District 9 SW

Results as of: 03/31/2019

| DROPPED CLUBS: 0  DROPPED MEMBERS |    | 28 CLUBS OF 52 ADDED 1 OR MORE NEW MEMBERS | GENDER DISTRIBUTION  MALE 935 (67.36%)  FEMALE 453 (32.64%)  Women Percentage Fiscal Year Goal: 32% |     |
|-----------------------------------|----|--------------------------------------------|-----------------------------------------------------------------------------------------------------|-----|
| DECEASED                          | 17 | CLICK HERE FOR CUMULATIVE  MEMBERSHIP DATA | TOTAL FAMILY UNIT MEMBERS                                                                           | 391 |
| CLUB CANCELLED                    | 0  |                                            |                                                                                                     | 400 |
| OTHER                             | 81 |                                            | FAMILY MEMBERS PAYING HALF DUES                                                                     | 199 |
| TOTAL                             | 98 |                                            | 1                                                                                                   |     |