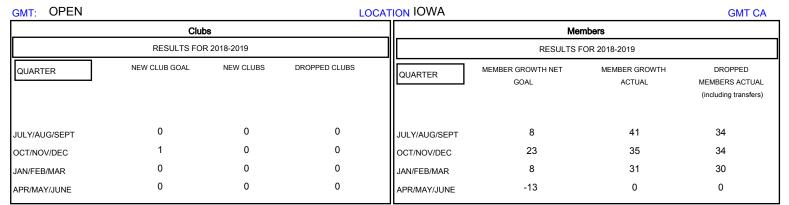

## District 9 SW

Results as of: 03/31/2019

| DROPPED CLUBS: 0  DROPPED MEMBERS |    | 28 CLUBS OF 52 ADDED 1 OR MORE NEW MEMBERS | GENDER DISTRIBUTION  MALE 935 (67.36%)  FEMALE 453 (32.64%)  Women Percentage Fiscal Year Goal: 32% |     |
|-----------------------------------|----|--------------------------------------------|-----------------------------------------------------------------------------------------------------|-----|
| DECEASED                          | 17 | CLICK HERE FOR CUMULATIVE  MEMBERSHIP DATA | TOTAL FAMILY UNIT MEMBERS                                                                           | 391 |
| CLUB CANCELLED                    | 0  |                                            |                                                                                                     | 400 |
| OTHER                             | 81 |                                            | FAMILY MEMBERS PAYING HALF DUES                                                                     | 199 |
| TOTAL                             | 98 |                                            | 1                                                                                                   |     |